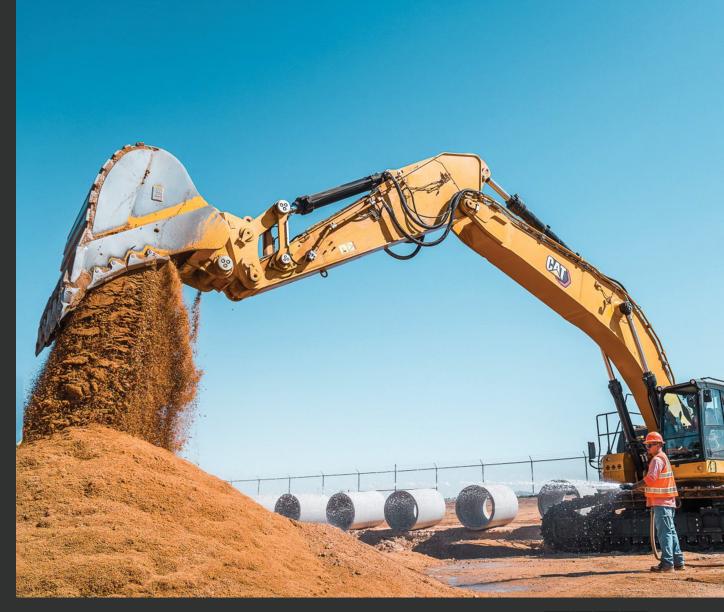

## **EXCAVATORS**

CAT 336 81,000 lbs CAT 374 163,000 lbs

\*Hammers, thumbs, pullverizers, buckets, and wheels available
\*Trimble/Earthworks ready