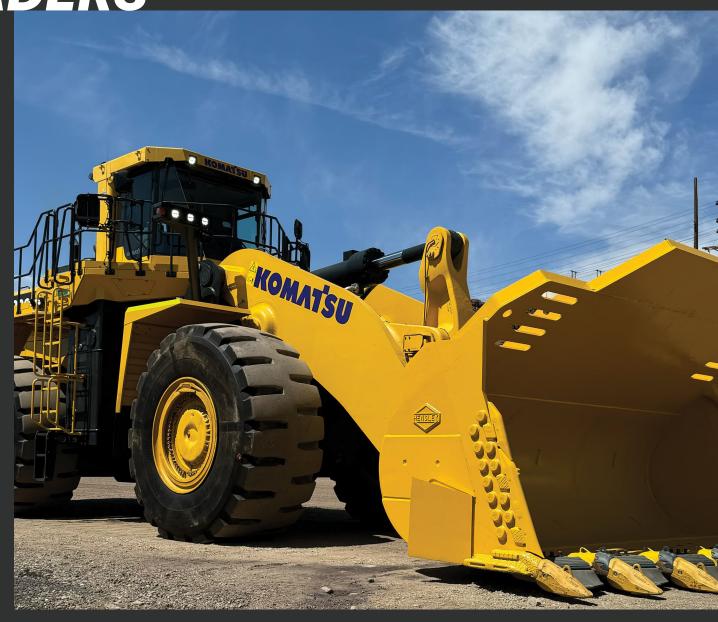

#### **FOUR**

### WHEEL LOADERS

**CAT 982** 

78,000 lbs

**CAT 988** 

100,000 lbs

**CAT 990** 

177,000 lbs

Komatsu WA 600-8

125,000 lbs

Komatsu WA 900-8

255,000 lbs

\*Forks, buckets, grapples available