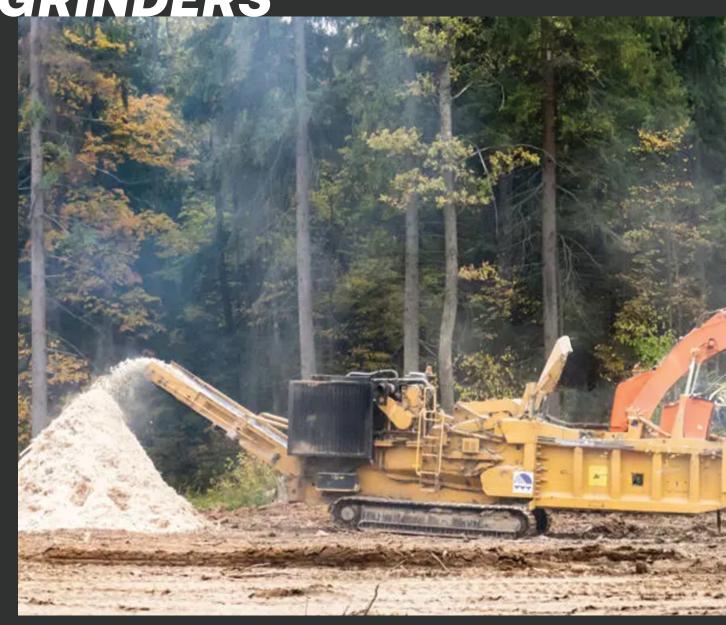

### **THREE**

### RIGID FRAME TRUCKS

**Komatsu HD 605-8** 113,000 lbs 70 Ton

**Komatsu HD 785-8** 162,000 lbs 100 Ton

**CAT 777** 

\*High Sides\* 124,000 lbs 100 Ton

\*Tailgates available





#### **FOUR**

### WHEEL LOADERS

**CAT 982** 

78,000 lbs

**CAT 988** 

100,000 lbs

**CAT 990** 

177,000 lbs

Komatsu WA 600-8

125,000 lbs

Komatsu WA 900-8

255,000 lbs

\*Forks, buckets, grapples available





### **FIVE**

# **SCRAPERS**

**CAT 623**Elevated 88,000 lbs

\*Trimble Ready





#### SIX

## WATER EQUIPMENT

**Volvo A45** 8,000 gallons articulated

CAT 631 10,000 gallons pull

**CAT 631** 

12,000 gallons pull





#### SEVEN

### ARTICULATED TRUCKS

Volvo A30 47,000 lbs 30 Ton Volvo A45 100,000 lbs 45 Ton





#### **EIGHT**

FORESTRY GRINDERS

Peterson 6710D 108,000 lbs