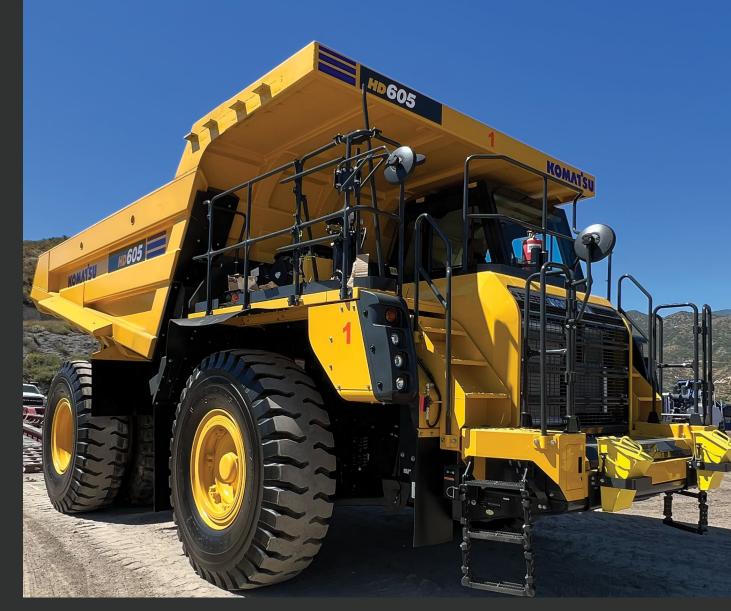

### RIGID FRAME TRUCKS

**Komatsu HD 605-8** 113,000 lbs 70 Ton

**Komatsu HD 785-8** 162,000 lbs 100 Ton

**CAT 777** 

\*High Sides\* 124,000 lbs 100 Ton

\*Tailgates available