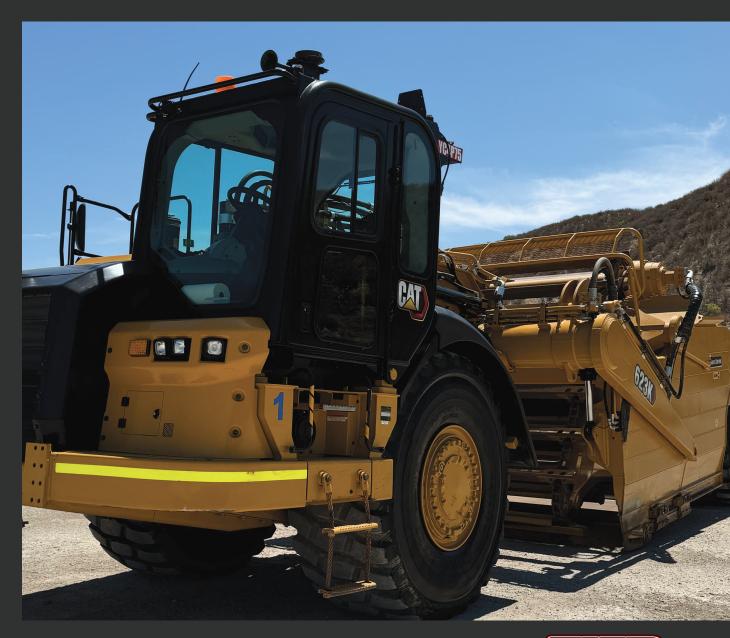

ERS**

**CAT D6** 45,000 lbs

**CAT D8** 87,000 lbs

**CAT D9** 110,000 lbs

\*Slope boards available

\*Trimble/Earthworks ready





#### **TWO**

## **EXCAVATORS**

CAT 336 81,000 lbs CAT 374 163,000 lbs

\*Hammers, thumbs, pullverizers, buckets, and wheels available
\*Trimble/Earthworks ready





#### **THREE**

### RIGID FRAME TRUCKS

**Komatsu HD 605-8** 113,000 lbs 70 Ton

**Komatsu HD 785-8** 162,000 lbs 100 Ton

**CAT 777** 

\*High Sides\* 124,000 lbs 100 Ton

\*Tailgates available





#### **FOUR**

### WHEEL LOADERS

**CAT 982** 

78,000 lbs

**CAT 988** 

100,000 lbs

**CAT 990** 

177,000 lbs

Komatsu WA 600-8

125,000 lbs

Komatsu WA 900-8

255,000 lbs

\*Forks, buckets, grapples available





### **FIVE**

# **SCRAPERS**

**CAT 623**Elevated 88,000 lbs

\*Trimble Ready





#### SIX

## WATER EQUIPMENT

**Volvo A45** 8,000 gallons articulated

CAT 631 10,000 gallons pull

**CAT 631** 

12,000 gallons pull





#### SEVEN

### ARTICULATED TRUCKS

Volvo A30 47,000 lbs 30 Ton Volvo A45 100,000 lbs 45 Ton





#### **EIGHT**

FORESTRY GRINDERS

Peterson 6710D 108,000 lbs