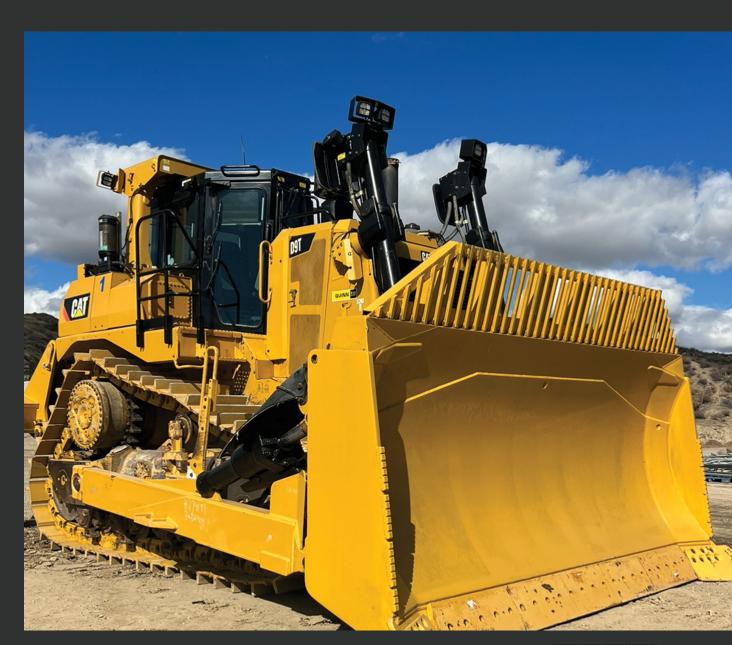

## **DOZERS**

**CAT D6** 45,000 lbs

**CAT D8** 87,000 lbs

**CAT D9** 110,000 lbs

\*Slope boards available

\*Trimble/Earthworks ready