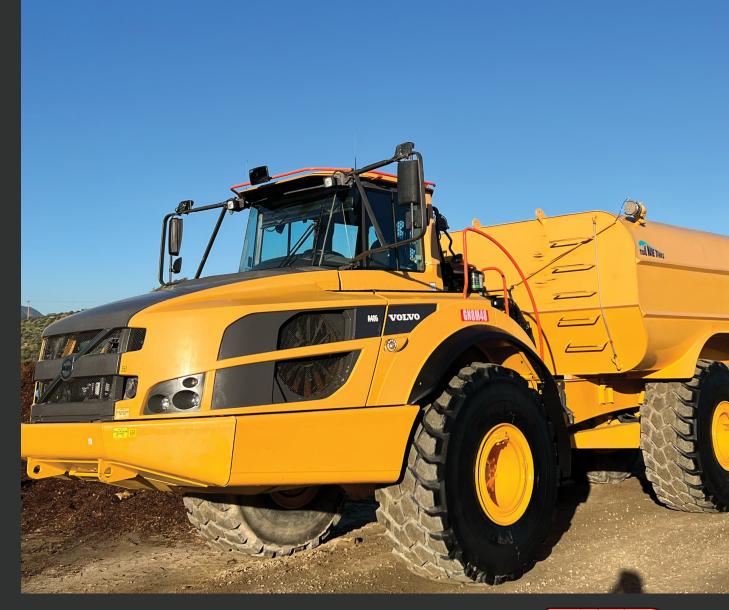

## WATER EQUIPMENT

**Volvo A45** 8,000 gallons articulated

CAT 631 10,000 gallons pull

**CAT 631** 

12,000 gallons pull